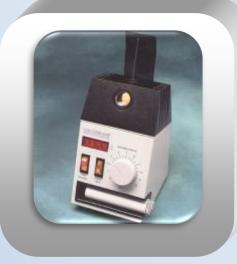

## **Semi Automatic melting Point Apparatus**

## **Characteristics:**

- 1. Measurement of melting point is one of the important methods of measurement of purity.
- 2. To be used in production of medicines, dye-stuffs, perfumes and other organic crystal substances.
- 3. LED display, entry by digital keyboard and direct display of melting curve.
- 4. WRS can measure three samples at the same time.

## Specification

Model: WRS-2

Melting point measurement range: Room temperature to 400°C Option for rapid heating and normal heating Hold facility and Resolution: 1°C Temperature adjustment facility Power Supply: 220V/50 Hz Serial No. :11122620